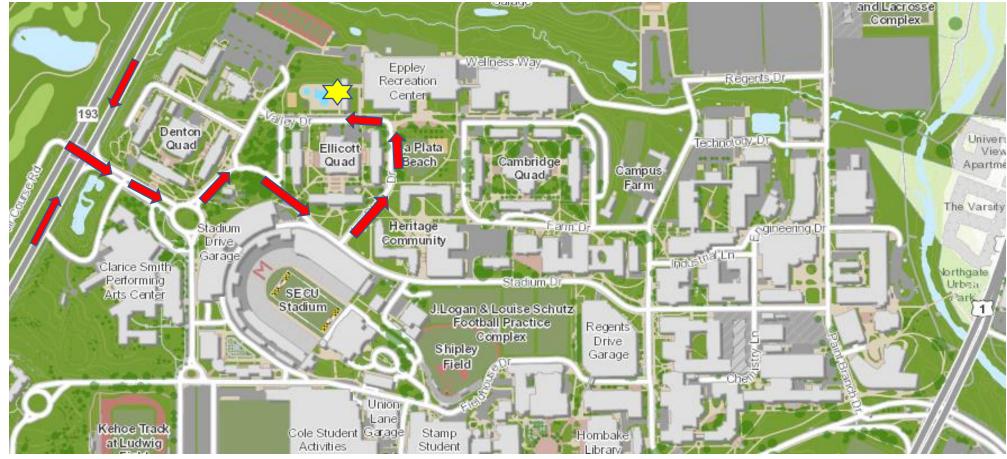

## TERP QUEST '23 DROP OFF and PICK UP LOCATION

All vehicles should enter campus from Rte 193/University BLVD. DO NOT enter from Rte 1/Baltimore Ave as you will experience major construction and major delays. FOLLOW THE TQ DIRECTIONAL SIGNS.

- 1) Enter at the STADIUM DRIVE gate, off Rte 193/University BLVD, enter the traffic circle.
- 2) Exit the traffic circle at the  $2^{nd}$  exit, staying on Stadium Drive.
- 3) Take Stadium Drive around the corner, staying to the right, nearing the football stadium (on your right)
- 4) Turn LEFT on La Plata Drive and drive until you see the drop off point at the Eppley Recreation Center (GOLD TSAR).
- 5) DO NOT PARK, stay in line and we will come to you.